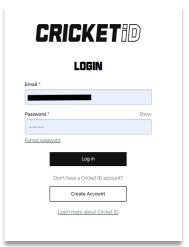

### Step 2

Select **Login** and follow the prompts to complete the login process.