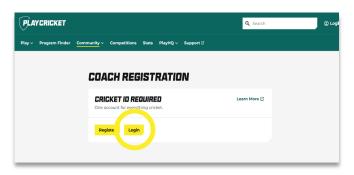

### Step 2

Select **Login** and follow the prompts to complete the login process.