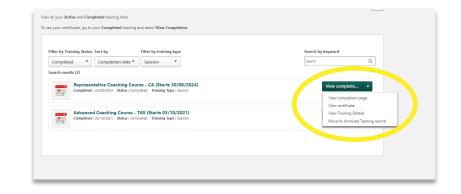

#### Step 3

From your learning home page, click on completions or view your certificates.

### Step 4

Find the learning item you have completed.

Click on the dropdown arrow followed by **view certificate.** 