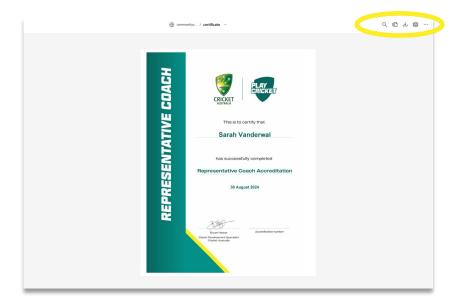

# ACCESSING YOUR CERTIFICATE





















### AGGESSING YOUR GERTIFIGATE



This guide will assist coaches in locating and downloading their learning certificate.

#### Step 1

Visit - https://play.cricket.com.au/community/coach

Select Register or login to access learning



### Step 2

Select **Login** and follow the prompts to complete the login process.





## AGGESSING YOUR GERTIFIGATE



#### Step 3

From your learning home page, click on completions or view your certificates.



### Step 4

Find the learning item you have completed.

Click on the dropdown arrow followed by **view certificate.** 



### Step 5

You can save a copy or print your certificate.