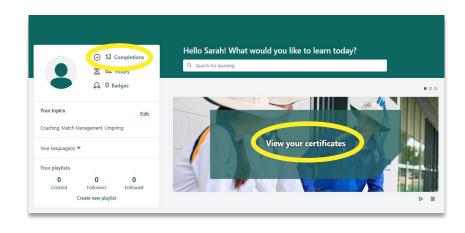

#### Step 3

From your learning home page, click on completions or view your certificates.