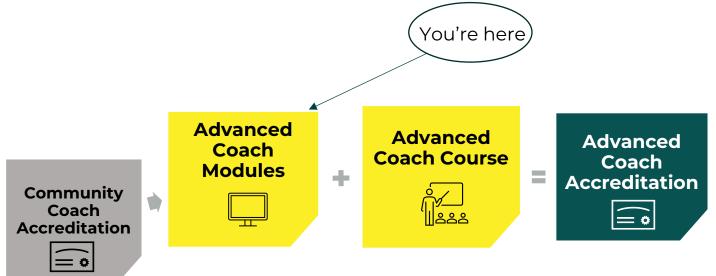

#### Journey

- This learning is the second and final formal learning for coaches who are coaching in the Community Cricket context.
- Both components need to be complete to achieve Advanced Coach Accreditation.