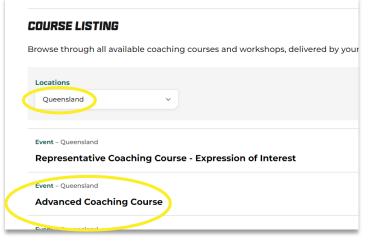

### Step 1

To begin, <u>click here</u> or visit PlayCricket Coach home page, select **Coach Development** followed by **Courses** on the side menu.

Click on the drop-down menu, select **National** 

From the list select **Advanced Coaching Modules** 

| owse through all available coaching courses and workshops, delivered by your State or Territ | ory below. |
|----------------------------------------------------------------------------------------------|------------|
| ocations<br>National                                                                         |            |
| Advanced Coaching Modules                                                                    | -          |
| Dnline - National<br>ntroduction to Coaching                                                 | -          |
| Dnline – National                                                                            |            |