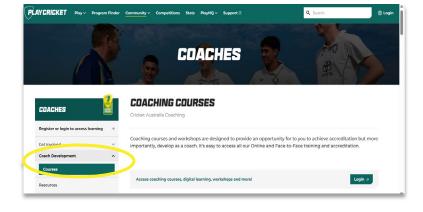

### Step 1

To begin, <u>click here</u> or visit PlayCricket Coach home page, select **Coach Development** followed by **Courses** on the side menu.

Click on the drop-down menu, select **National** 

From the list select **Advanced Coaching Modules** 

| owse through all available coaching courses and workshops, delivered by your State or Territ | ory below. |
|----------------------------------------------------------------------------------------------|------------|
| ocations<br>National                                                                         |            |
| Advanced Coaching Modules                                                                    | -          |
| Dnline - National<br>ntroduction to Coaching                                                 | -          |
| Dnline – National                                                                            |            |