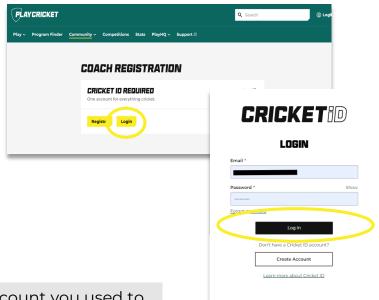

#### Step 3

Select **Login** and follow the prompts to complete the login process.

Make sure to log into the same account you used to complete your Community Coach Accreditation.