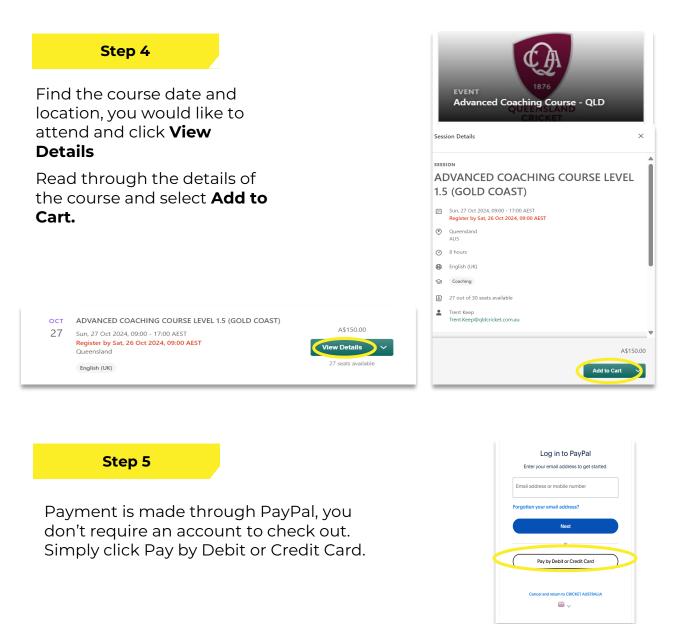

### Step 4

Step 5

Once you've successfully completed the Advanced Coach Modules, it's time to register for a face-to-face session.

Your training is completed

To begin, <u>click here</u> or visit PlayCricket Coach home page, select **Coach Development** followed by **Courses** on the side menu.