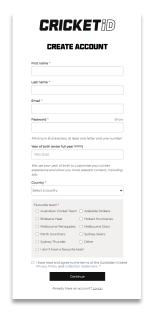

# Step 2

If you already have a CricketID - select Login & follow the prompts to complete the login process.

If you don't have
a CricketID - select
followed by Create
Account.

Register

COACH REGISTRATION

CRICKET ID REQUIRED
One account for everything cricket.

Register

Login

Don't have a Cricket ID account?

Create Account

Learn more about Cricket ID