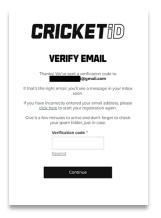

## Step 3

Fill in the required details and verify your email by entering the code we send to your email address.