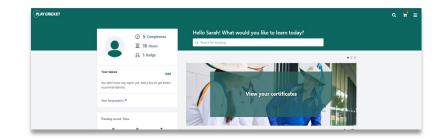

# Step 5

Once registered you'll be directed to our learning platform to start your learning!